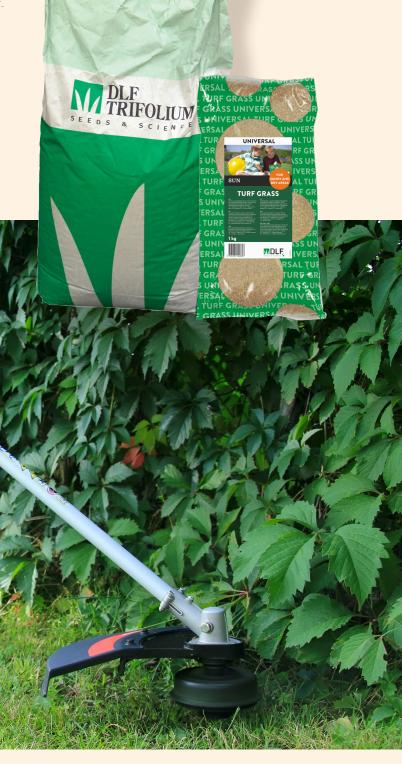

**TURFLINE** 

#### **TURF LINE**

Turfline grass seed mixes are designed to meet the highest quality and appearance requirements for lawns. A wide choice of grass seed mixes enables to properly choose the perfectly balanced mix determining the high quality of low, dense and beautiful lawn.

Grass seeds and tested under local climatic conditions.

Highest European quality certified seeds are supplied from DLF-TRIFOLIUM – the world's largest supplier of grass seeds.

Mixes contain abundant range of varieties: multipurpose Ornamental, Shadow for shady areas and parks, Sport and Turbo for active recreation areas, environmentally friendly Ecolawn mix with white clover and unique Grassfix with seeds coated with fertilizers.

Mixes are packed in 1.0/7.5/20 kg bags

| Packaging | Packaging<br>article | Measure | Number of packages in box, pcs | Box<br>weight,<br>kg |
|-----------|----------------------|---------|--------------------------------|----------------------|
| 0,1*      | polyethylene         | KG      | 20                             | 2                    |
| 1         | box                  | KG      | 16                             | 16                   |
| 7,5       | bag                  | KG      | 110                            | 825                  |
| 20        | bag                  | KG      | 45                             | 900                  |