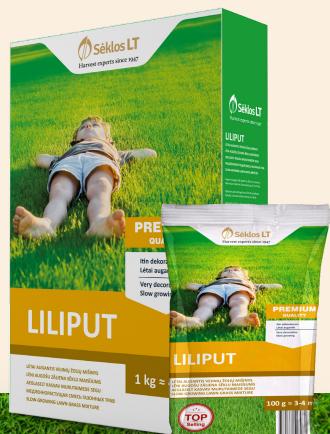

# **SLOW-GROWING LAWN GRASS MIXTURE LILIPUT**

Slow growing, one of the most decorative lawn seed mixtures. Consisting of small leaved grasses, forming thick and low carpeting. Lawns planted with Liliput mixture can be mowed twice less than the lawns of other grasses.

| Pack | aging | Packaging<br>article | Measure | Number of packages in box, pcs | Box<br>weight,<br>kg |
|------|-------|----------------------|---------|--------------------------------|----------------------|
| 0    | ,1    | polyethylene         | KG      | 20                             | 2                    |
|      | 1     | box                  | KG      | 10                             | 10                   |
| 1    | .0    | bag                  | KG      | 100                            | 100                  |