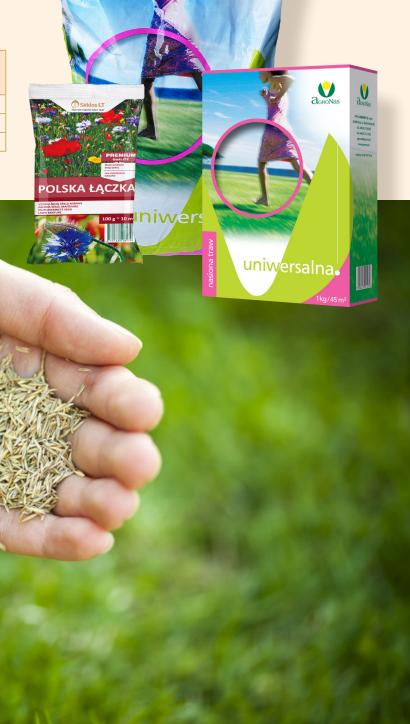

# **UNIVERSAL LINE**

UNIVERSAL grass seed mixes are created for planting large areas and meet home lawn standards. Blend contains a variety of species and types standing guard with fast germination and resistance to adverse environmental impacts. When properly maintained, areas covered with these mixes will be decorative and delightful for long years. Usually these blends are preferred by consumers who have no high requirements for the lawn decorativeness.

Highest European quality certified seeds are supplied from DLF-TRIFOLIUM – the world's largest supplier of grass seeds.

Mixes packed in 1.0/20 kg bags

| Packaging | Packaging<br>article | Measure | Number of packages in box, pcs | Box<br>weight,<br>kg |
|-----------|----------------------|---------|--------------------------------|----------------------|
| 1         | polyethylene         | KG      | 20                             | 20                   |
| 20        | bag                  | KG      | 45                             | 900                  |